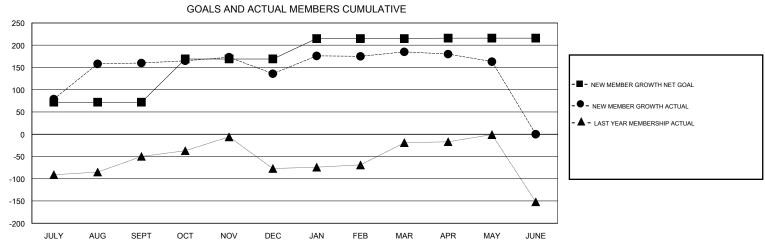

## District 322C5

Results as of: 5/31/2017

50

28

APR/MAY/JUNE

0

0

| DROPPED CLUBS: 2  DROPPED MEMBERS |           | 33 CLUBS OF 53 ADDED 1 OR MORE NEW MEMBERS | GENDER DISTRIBU<br>MALE<br>FEMALE  | 1,012 (63.09%)<br>592 (36.91%) |     |
|-----------------------------------|-----------|--------------------------------------------|------------------------------------|--------------------------------|-----|
| DECEASED                          | 3         | CLICK HERE FOR CUMULATIVE                  | TOTAL FAMILY UNIT MEMBERS          |                                | 745 |
| CLUB CANCELLED OTHER              | 24<br>151 | MEMBERSHIP DATA                            | FAMILY MEMBERS PAYING HALF 40 DUES |                                | 402 |
| TOTAL                             | 178       |                                            |                                    |                                |     |