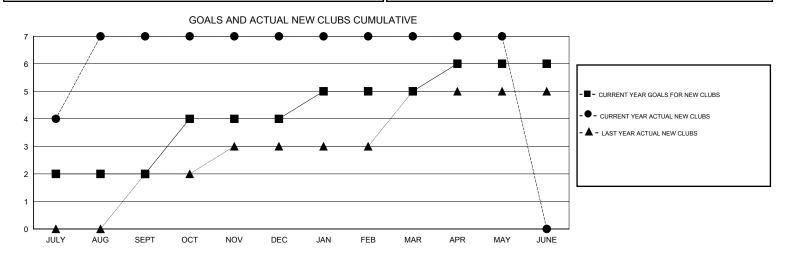

## District 322C5

Results as of: 5/31/2017

50

28

APR/MAY/JUNE

0

0

| DROPPED CLUBS: 2  DROPPED MEMBERS |           | 33 CLUBS OF 53 ADDED 1 OR MORE NEW MEMBERS | GENDER DISTRIBU<br>MALE<br>FEMALE  | 1,012 (63.09%)<br>592 (36.91%) |     |
|-----------------------------------|-----------|--------------------------------------------|------------------------------------|--------------------------------|-----|
| DECEASED                          | 3         | CLICK HERE FOR CUMULATIVE                  | TOTAL FAMILY UNIT MEMBERS          |                                | 745 |
| CLUB CANCELLED OTHER              | 24<br>151 | MEMBERSHIP DATA                            | FAMILY MEMBERS PAYING HALF 40 DUES |                                | 402 |
| TOTAL                             | 178       |                                            |                                    |                                |     |