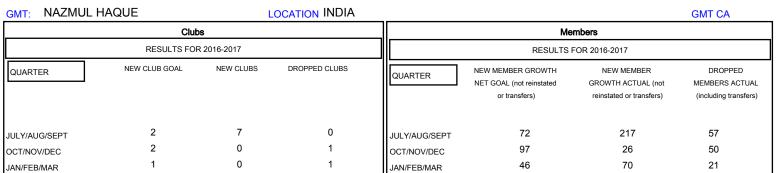

## District 322C5

Results as of: 5/31/2017

50

28

APR/MAY/JUNE

0

0

| DROPPED CLUBS: 2  DROPPED MEMBERS |           | 33 CLUBS OF 53 ADDED 1 OR MORE NEW MEMBERS | GENDER DISTRIBU<br>MALE<br>FEMALE  | 1,012 (63.09%)<br>592 (36.91%) |     |
|-----------------------------------|-----------|--------------------------------------------|------------------------------------|--------------------------------|-----|
| DECEASED                          | 3         | CLICK HERE FOR CUMULATIVE                  | TOTAL FAMILY UNIT MEMBERS          |                                | 745 |
| CLUB CANCELLED OTHER              | 24<br>151 | MEMBERSHIP DATA                            | FAMILY MEMBERS PAYING HALF 40 DUES |                                | 402 |
| TOTAL                             | 178       |                                            |                                    |                                |     |